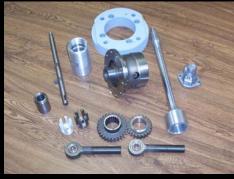

# **CAPABILITIES**

- Shaping Internal and External up to 18" in Diameter (spur gears and splines)
- ➤ Hobbing up to 7" in Diameter (spur and helical gears)
- General Machine Shop manufacturing which includes Turning, Milling, Welding, Fabrication and Assembly

## SERVICES

 GEAR PRODUCTION TO AGMA SPECIFICATIONS
 Materials include steel, plastic, & bronze.

WELDING CAPABILITY ON VARIOUS ALLOYS USING TIG TO MIG

NEW PRODUCT AND INVENTION PROTOTYPING WITH MECHANICAL ENGINEERING EXPERTISE PERFORMING STRESS ANALYSIS.