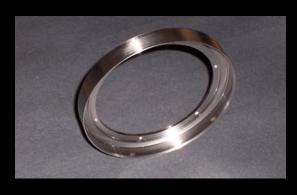

# **CAPABILITIES**

- Shaping Internal and External up to 18" in Diameter (spur gears and splines)
- ➤ Hobbing up to 7" in Diameter (spur and helical gears)
- General Machine Shop manufacturing which includes Turning, Milling, Welding, Fabrication and Assembly

## SERVICES

 GEAR PRODUCTION TO AGMA SPECIFICATIONS
 Materials include steel, plastic, & bronze.

WELDING CAPABILITY ON VARIOUS ALLOYS USING TIG TO MIG

NEW PRODUCT AND INVENTION PROTOTYPING WITH MECHANICAL ENGINEERING EXPERTISE PERFORMING STRESS ANALYSIS.