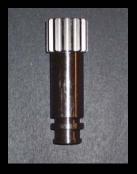

# **CAPABILITIES**

- Shaping Internal and External up to 18" in Diameter (spur gears and splines)
- ➤ Hobbing up to 7" in Diameter (spur and helical gears)
- General Machine Shop manufacturing which includes Turning, Milling, Welding, Fabrication and Assembly

## PROJECT EXAMPLES

Finite Element Analysis
 Performed in a Mechanical
 Sub-Assembly (Gear)

Prototype Design of a Gearbox for a mass produced product line.

Prototype Design of a Gear Assembly for a Small Run Production