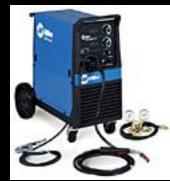

## SERVICES

 GEAR PRODUCTION TO AGMA SPECIFICATIONS
 Materials include steel, plastic, & bronze.

WELDING CAPABILITY ON VARIOUS ALLOYS USING TIG TO MIG

NEW PRODUCT AND INVENTION PROTOTYPING WITH MECHANICAL ENGINEERING EXPERTISE PERFORMING STRESS ANALYSIS.