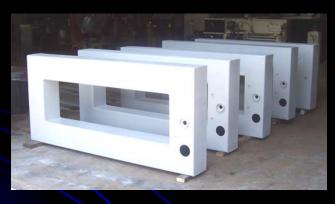

# **CAPABILITIES**

- Shaping Internal and External up to 18" in Diameter (spur gears and splines)
- ➤ Hobbing up to 7" in Diameter (spur and helical gears)
- General Machine Shop manufacturing which includes Turning, Milling, Welding, Fabrication and Assembly

GENERAL MACHINING CAPABILITIES WITH HIGH AND LOW VOLUME PRODUCTION.